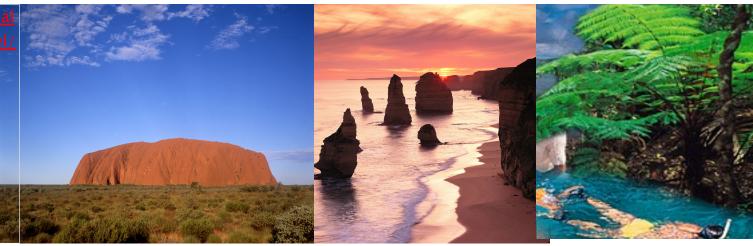

#### **Australia - Tours & Attractions**

- Sydney Harbour
- Uluru (Ayres Rock)
- The Outback

- World Heritage Rainforests
- Wildlife sanctuaries
- Great Barrier Reef

http://www.kga a.net/cgi/travel tour2b.jpg